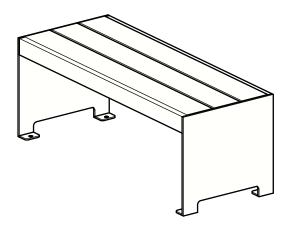

|   | 216 11111211113 | WISHBONE SITE FURNISHINGS LTD<br>210-27090 GLOUCESTER WAY LANGLEY, BC |        |             |        |           |  |  |
|---|-----------------|-----------------------------------------------------------------------|--------|-------------|--------|-----------|--|--|
|   |                 | DWG. TITLE: MACKENZIE 4FT BACKLESS BENCH REVISION: 13/09/22 R:00      |        |             |        |           |  |  |
| Ī | MATERIAL:       | DWG. NO.<br>DWSB13092200                                              |        | DRAWN BY:   |        |           |  |  |
|   | ALUMINUM        |                                                                       |        | GARY PARMAR |        |           |  |  |
| Ī | PATTERN NO.     | MODEL NO.                                                             | SCALE: | :           | SHEET: | DATE:     |  |  |
|   | N/A             | MKSB-4                                                                | 1:16   |             | 1 OF 2 | 13 SEP 22 |  |  |