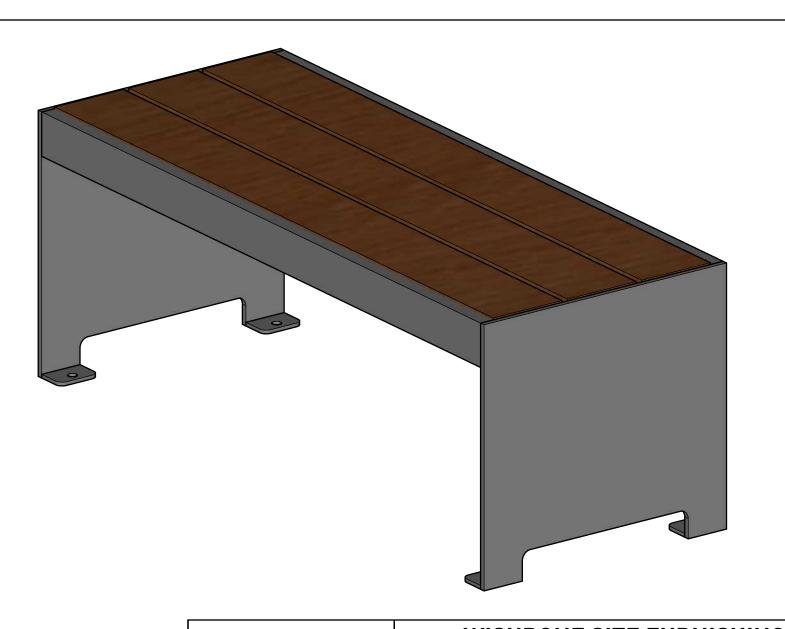

|   | 216 11111211113 | WISHBONE SITE FURNISHINGS LTD<br>210-27090 GLOUCESTER WAY LANGLEY, BC |        |             |        |           |  |  |
|---|-----------------|-----------------------------------------------------------------------|--------|-------------|--------|-----------|--|--|
|   |                 | DWG. TITLE: MACKENZIE 4FT BACKLESS BENCH REVISION: 13/09/22 R:00      |        |             |        |           |  |  |
| Ī | MATERIAL:       | DWG. NO.<br>DWSB13092200                                              |        | DRAWN BY:   |        |           |  |  |
|   | ALUMINUM        |                                                                       |        | GARY PARMAR |        |           |  |  |
| Ī | PATTERN NO.     | MODEL NO.                                                             | SCALE: | :           | SHEET: | DATE:     |  |  |
|   | N/A             | MKSB-4                                                                | 1:16   |             | 1 OF 2 | 13 SEP 22 |  |  |