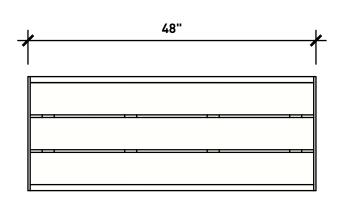

|   | 216 11111211113 | WISHBONE SITE FURNISHINGS LTD<br>210-27090 GLOUCESTER WAY LANGLEY, BC |        |             |        |           |  |  |
|---|-----------------|-----------------------------------------------------------------------|--------|-------------|--------|-----------|--|--|
|   |                 | DWG. TITLE: MACKENZIE 4FT BACKLESS BENCH REVISION: 13/09/22 R:00      |        |             |        |           |  |  |
| Ī | MATERIAL:       | DWG. NO.<br>DWSB13092200                                              |        | DRAWN BY:   |        |           |  |  |
|   | ALUMINUM        |                                                                       |        | GARY PARMAR |        |           |  |  |
| Ī | PATTERN NO.     | MODEL NO.                                                             | SCALE: | :           | SHEET: | DATE:     |  |  |
|   | N/A             | MKSB-4                                                                | 1:16   |             | 1 OF 2 | 13 SEP 22 |  |  |