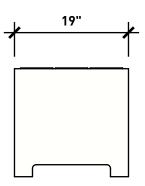

| Wishbane         | WISHBONE SITE FURNISHINGS LTD<br>210-27090 GLOUCESTER WAY LANGLEY, BC |        |             |        |           |  |  |
|------------------|-----------------------------------------------------------------------|--------|-------------|--------|-----------|--|--|
| site furnishings | DWG. TITLE: MACKENZIE 4FT BACKLESS BENCH REVISION: 13/09/22 R:00      |        |             |        |           |  |  |
| MATERIAL:        | DWG. NO.<br>DWSB13092200                                              |        | DRAWN BY:   |        |           |  |  |
| ALUMINUM         |                                                                       |        | GARY PARMAR |        |           |  |  |
| PATTERN NO.      | MODEL NO.                                                             | SCALE: |             | SHEET: | DATE:     |  |  |
| N/A              | MKSB-4                                                                | AS SH  | <b>NWOH</b> | 2 OF 2 | 13 SEP 22 |  |  |