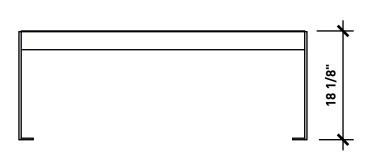

| Wishbane         | WISHBONE SITE FURNISHINGS LTD<br>210-27090 GLOUCESTER WAY LANGLEY, BC |        |             |        |           |  |  |
|------------------|-----------------------------------------------------------------------|--------|-------------|--------|-----------|--|--|
| site furnishings | DWG. TITLE: MACKENZIE 4FT BACKLESS BENCH REVISION: 13/09/22 R:00      |        |             |        |           |  |  |
| MATERIAL:        | DWG. NO.<br>DWSB13092200                                              |        | DRAWN BY:   |        |           |  |  |
| ALUMINUM         |                                                                       |        | GARY PARMAR |        |           |  |  |
| PATTERN NO.      | MODEL NO.                                                             | SCALE: |             | SHEET: | DATE:     |  |  |
| N/A              | MKSB-4                                                                | AS SH  | <b>NWOH</b> | 2 OF 2 | 13 SEP 22 |  |  |